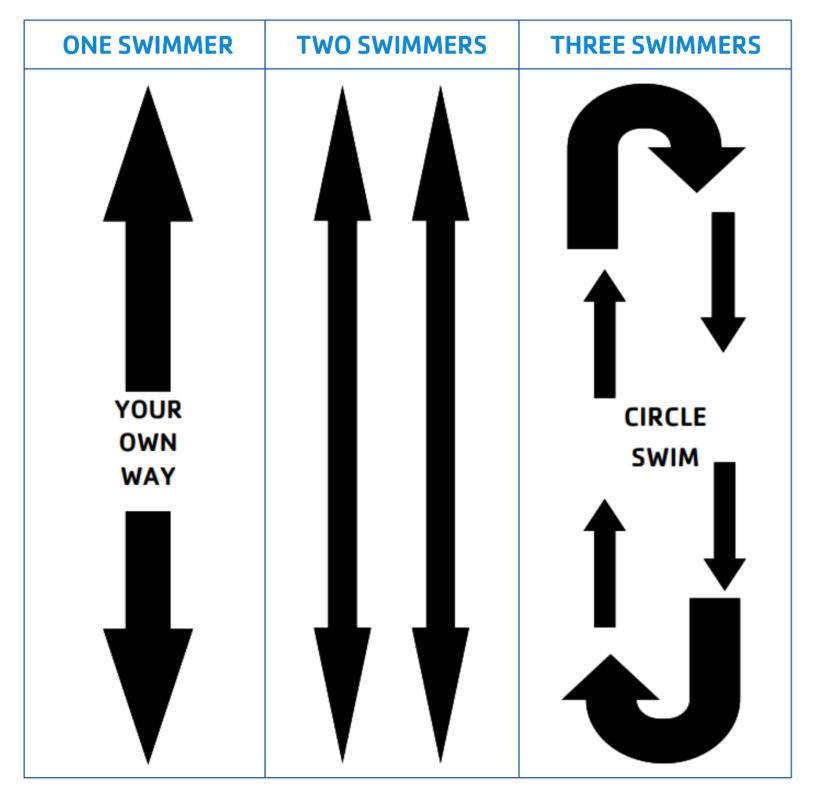

# LAP SWIMMING ETIQUETTE

### THINGS TO KNOW

- Please be respectful of your fellow Y Friends.
- We understand our pool at times can be busy, our goal is to meet as many people's needs as possible.
- Try to swim with people who have the same ability and let them know you are entering the lane.
- Be cautious and courteous. Do not start directly in front or behind someone approaching the wall for a turn, give them room.
- With two or more swimmers in a lane, use the circle swim pattern (it's like driving, keep to the right).
- Adult Lap Swim is designated for 18+.
- There are four lap lanes available during Open Swim. During YMCA programming we may be reduced to one or two lap lanes.